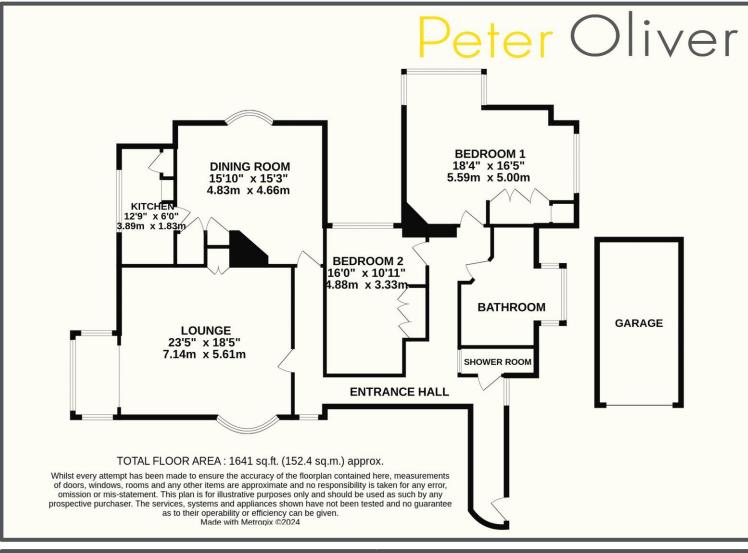

## Argos Hill, Rotherfield, TN6 3QL

Stunning Victorian Apartment
Private Gated Entrance
Share Of Freehold
Spacious Accommodation
Shared use of approx 3.5 Acres
Allocated Parking & Garage

**EPC RATING** 

## Argos Hill, Rotherfield, TN6 3QL

This is a beautiful two bedroom, two reception room top floor apartment, positioned within an exclusive gated estate with extensive private grounds. The location is one of the most picturesque you are likely to visit and the property forms a part of an old Victorian Manor which has been converted into individual apartments. Inside the property has been tastefully refurbished and sympathetic to the original design, there are a range of character features on show. Wood panelling, high ceilings, bay windows, traditional leaded light windows, ornate plaster ceilings and cornicing are all proudly on display creating a feel of real elegance and charm. The majestic entrance hallway gives a wonderful first impression as you walk through to the large dual-aspect drawing room with feature fireplace, panelled walls and generous bay window. The apartment has a vast amount of accommodation in which has two bedrooms although you could alter accommodation to make a third. There is a dining room off of the kitchen which you could adapt into one room but the living room has to be the pick the lot with it's generous size and period features. Rotherfield is a stunning village in the ever popular county of Sussex. Trulls Hatch is found in a rural position within the village with electric gates to get into the community. With approx. three and a half acres of communal grounds kept in the highest order, this really is somewhere you can see yourself spending a lot of time. The property comes with its own parking space and garage. This really is one not to miss out on.