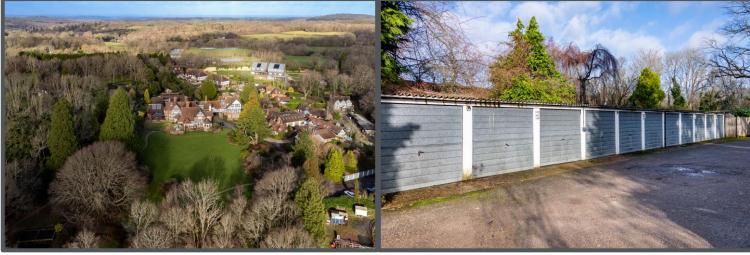

## Argos Hill, Rotherfield, TN6 3QL

Stunning Victorian Apartment
Private Gated Entrance
Share Of Freehold
Spacious Accommodation
Shared use of approx 3.5 Acres
Allocated Parking & Garage

**EPC RATING** 

## Argos Hill, Rotherfield, TN6 3QL

This is a beautiful two bedroom, two reception room top floor apartment, positioned within an exclusive gated estate with extensive private grounds. The location is one of the most picturesque you are likely to visit and the property forms a part of an old Victorian Manor which has been converted into individual apartments. Inside the property has been tastefully refurbished and sympathetic to the original design, there are a range of character features on show. Wood panelling, high ceilings, bay windows, traditional leaded light windows, ornate plaster ceilings and cornicing are all proudly on display creating a feel of real elegance and charm. The majestic entrance hallway gives a wonderful first impression as you walk through to the large dual-aspect drawing room with feature fireplace, panelled walls and generous bay window. The apartment has a vast amount of accommodation in which has two bedrooms although you could alter accommodation to make a third. There is a dining room off of the kitchen which you could adapt into one room but the living room has to be the pick the lot with it's generous size and period features. Rotherfield is a stunning village in the ever popular county of Sussex. Trulls Hatch is found in a rural position within the village with electric gates to get into the community. With approx. three and a half acres of communal grounds kept in the highest order, this really is somewhere you can see yourself spending a lot of time. The property comes with its own parking space and garage. This really is one not to miss out on.