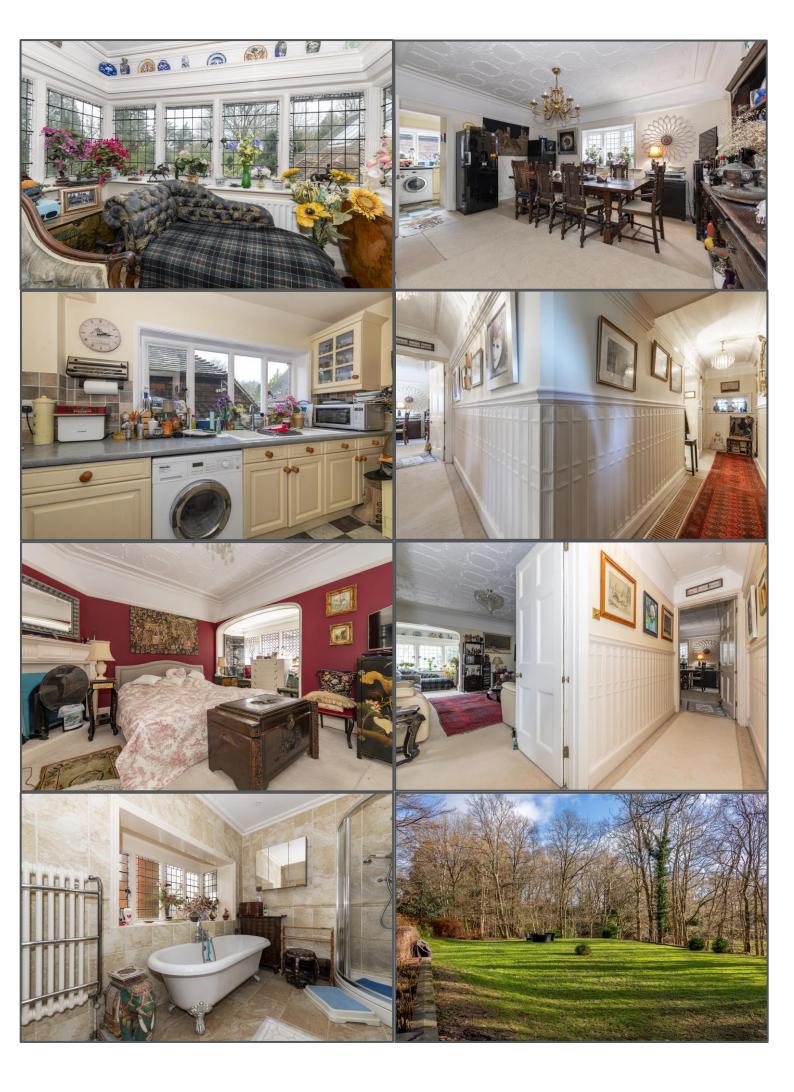

## Argos Hill, Rotherfield, TN6 3QL

This is a beautiful two bedroom, two reception room top floor apartment, positioned within an exclusive gated estate with extensive private grounds. The location is one of the most picturesque you are likely to visit and the property forms a part of an old Victorian Manor which has been converted into individual apartments. Inside the property has been tastefully refurbished and sympathetic to the original design, there are a range of character features on show. Wood panelling, high ceilings, bay windows, traditional leaded light windows, ornate plaster ceilings and cornicing are all proudly on display creating a feel of real elegance and charm. The majestic entrance hallway gives a wonderful first impression as you walk through to the large dual-aspect drawing room with feature fireplace, panelled walls and generous bay window. The apartment has a vast amount of accommodation in which has two bedrooms although you could alter accommodation to make a third. There is a dining room off of the kitchen which you could adapt into one room but the living room has to be the pick the lot with it's generous size and period features. Rotherfield is a stunning village in the ever popular county of Sussex. Trulls Hatch is found in a rural position within the village with electric gates to get into the community. With approx. three and a half acres of communal grounds kept in the highest order, this really is somewhere you can see yourself spending a lot of time. The property comes with its own parking space and garage. This really is one not to miss out on.