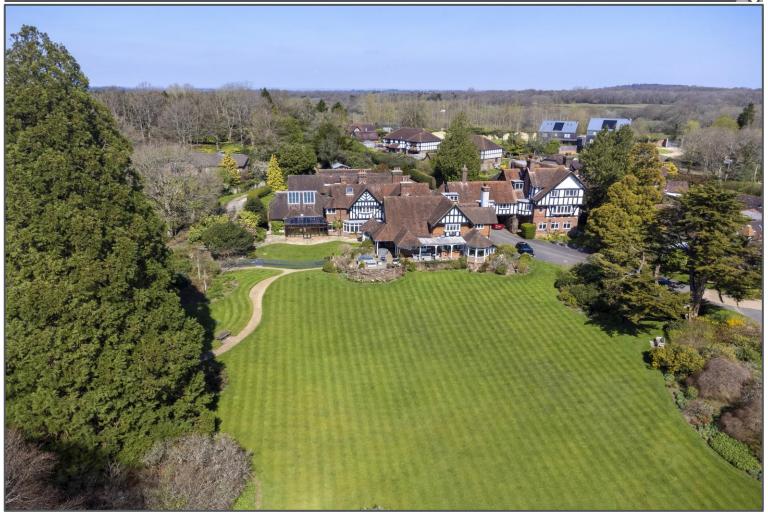

## Argos Hill, Rotherfield, TN6 3QL

Stunning Victorian Apartment
Private Gated Entrance
Share Of Freehold
Spacious Accommodation
Shared use of approx 3.5 Acres
Allocated Parking & Garage

**EPC RATING** 

## Argos Hill, Rotherfield, TN6 3QL

This is a beautiful two bedroom, two reception room top floor apartment, positioned within an exclusive gated estate with extensive private grounds. The location is one of the most picturesque you are likely to visit and the property forms a part of an old Victorian Manor which has been converted into individual apartments. Inside the property has been tastefully refurbished and sympathetic to the original design, there are a range of character features on show. Wood panelling, high ceilings, bay windows, traditional leaded light windows, ornate plaster ceilings and cornicing are all proudly on display creating a feel of real elegance and charm. The majestic entrance hallway gives a wonderful first impression as you walk through to the large dual-aspect drawing room with feature fireplace, panelled walls and generous bay window. The apartment has a vast amount of accommodation in which has two bedrooms although you could alter accommodation to make a third. There is a dining room off of the kitchen which you could adapt into one room but the living room has to be the pick the lot with it's generous size and period features. Rotherfield is a stunning village in the ever popular county of Sussex. Trulls Hatch is found in a rural position within the village with electric gates to get into the community. With approx. three and a half acres of communal grounds kept in the highest order, this really is somewhere you can see yourself spending a lot of time. The property comes with its own parking space and garage. This really is one not to miss out on.